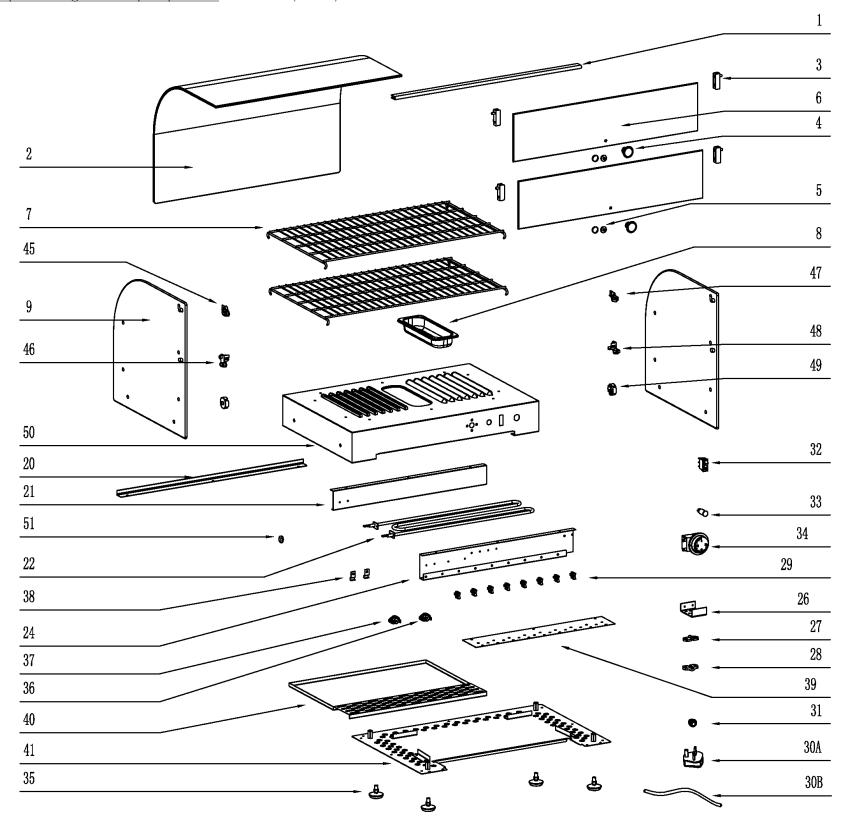

| Exploded diagram and spare parts list (CK916) |         |          | Rev.8                                   |
|-----------------------------------------------|---------|----------|-----------------------------------------|
| Machine                                       | Explode | Code     | Description                             |
| Buffalo Countertop Heated Food Display 554mm  | 1       | <b>*</b> | Glass Bracket                           |
| Buffalo Countertop Heated Food Display 554mm  | 2       | <b>~</b> | Curved Glass                            |
| Buffalo Countertop Heated Food Display 554mm  | 3       | AG168    | Door Hinge(old version)                 |
| Buffalo Countertop Heated Food Display 554mm  | 3       | AK975    | Door Hinge(From 5028210-UK, PO15042-EU) |
| Buffalo Countertop Heated Food Display 554mm  | 4       | <b>~</b> | Handle                                  |
| Buffalo Countertop Heated Food Display 554mm  | 5       | <b>*</b> | Nail For Glass                          |
| Buffalo Countertop Heated Food Display 554mm  | 6       | <b>*</b> | Door Glass                              |
| Buffalo Countertop Heated Food Display 554mm  | 7       | <b>*</b> | Shelf                                   |
| Buffalo Countertop Heated Food Display 554mm  | 8       | AG167    | Water Receiver                          |
| Buffalo Countertop Heated Food Display 554mm  | 9       | <b>*</b> | Side Glass                              |
| Buffalo Countertop Heated Food Display 554mm  | 20      | <b>*</b> | Basebaord Hanger                        |
| Buffalo Countertop Heated Food Display 554mm  | 21      | <b>2</b> | Front Panel                             |
| Buffalo Countertop Heated Food Display 554mm  | 22      | AG169    | Heating Element                         |
| Buffalo Countertop Heated Food Display 554mm  | 24      | <b>*</b> | Rear Panel                              |
| Buffalo Countertop Heated Food Display 554mm  | 26      | <b>*</b> | Cable Clip Fixer                        |
| Buffalo Countertop Heated Food Display 554mm  | 27      | <b>*</b> | Cable Clip Base                         |
| Buffalo Countertop Heated Food Display 554mm  | 28      | <b>*</b> | Cable Clip Cover                        |
| Buffalo Countertop Heated Food Display 554mm  | 29      | <b>*</b> | Plug-Type Fixer                         |
| Buffalo Countertop Heated Food Display 554mm  | 30A     | <b>2</b> | Power Plug                              |
| Buffalo Countertop Heated Food Display 554mm  | 30B     | <b>*</b> | Power Line                              |
| Buffalo Countertop Heated Food Display 554mm  | 31      | AG171    | Cable Clip                              |
| Buffalo Countertop Heated Food Display 554mm  | 32      | AA645    | Switch                                  |
| Buffalo Countertop Heated Food Display 554mm  | 33      | AD427    | Indicating Light                        |
| Buffalo Countertop Heated Food Display 554mm  | 34      | AF951    | Controller                              |
| Buffalo Countertop Heated Food Display 554mm  | 35      | AG170    | Adjustable Feet                         |
| Buffalo Countertop Heated Food Display 554mm  | 36      | AF954    | Thermostat 125°C                        |
| Buffalo Countertop Heated Food Display 554mm  | 37      | AF955    | Thermostat 150°C                        |
| Buffalo Countertop Heated Food Display 554mm  | 38      | <b>*</b> | Probe Pressing Plate                    |
| Buffalo Countertop Heated Food Display 554mm  | 39      | <b>2</b> | Baffle                                  |
| Buffalo Countertop Heated Food Display 554mm  | 40      | <b>2</b> | Drawer                                  |
| Buffalo Countertop Heated Food Display 554mm  | 41      | <b>*</b> | Basebaord                               |
| Buffalo Countertop Heated Food Display 554mm  | 45      | <b>2</b> | Left Top Bushing                        |
| Buffalo Countertop Heated Food Display 554mm  | 46      | <b>2</b> | Left Mid-Bushing                        |
| Buffalo Countertop Heated Food Display 554mm  | 47      | <b>2</b> | Right Top Bushing                       |
| Buffalo Countertop Heated Food Display 554mm  | 48      | <b>2</b> | Right Mid Bushing                       |
| Buffalo Countertop Heated Food Display 554mm  | 49      | <b>~</b> | Lower Bushing                           |
| Buffalo Countertop Heated Food Display 554mm  | 50      | <b>~</b> | Grill                                   |
| Buffalo Countertop Heated Food Display 554mm  | 51      | <b>~</b> | Protecting Coil                         |
| Buffalo Countertop Heated Food Display 554mm  | N/A     | AG161    | Stainless Steel Screws                  |
| Buffalo Countertop Heated Food Display 554mm  | N/A     | AG162    | Nut M6X15                               |